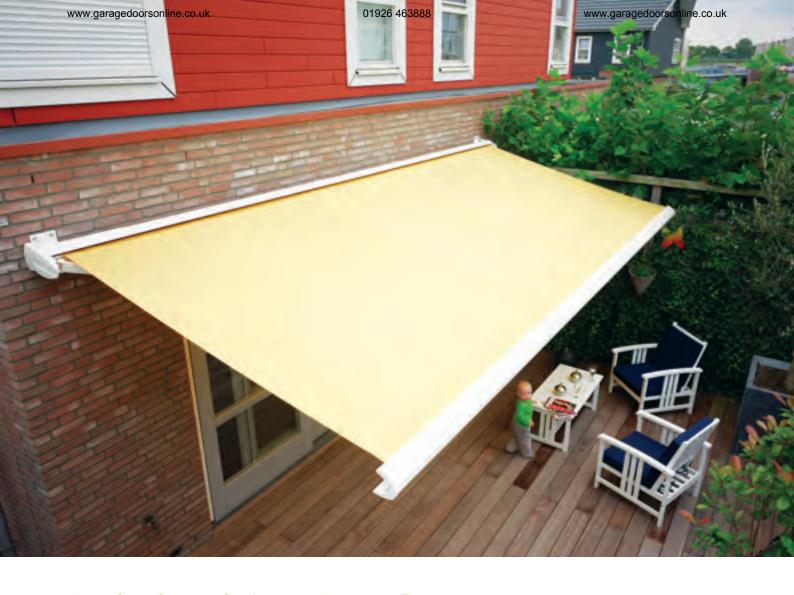

### Add value and aesthetics to your home.

Make the most of outdoor living with a stylish awning offering shade and shelter from the sun. Available in a variety of designs and fabrics, you can choose an awning that complements your home perfectly.

Retractable patio awnings not only provide shade from the sun but also add a distinct look to your home's exterior. With motorised awnings creating an unobstructed shaded area they are the ultimate in convenience, with classic simplicity and beauty.

The Lakeland Awnings collection consists of five models covering a range of prices allowing you to choose the model best suited to your home and budget. With a Lakeland awning, your outdoor space becomes an extension of the indoors. Children can play safely with protection from the sun's harmful rays, you can enjoy entertaining in a cool shaded area that will be the talk of the party or simply enjoy sitting back and having a relaxing moment or two to yourself while the world goes on around you.

#### Extend the days and seasons

Increase the length of time that you are able to stay outdoors with one of our retractable awnings or permanent roofs. Then extend that even further with accessories such as lighting and heating to help keep you comfortable outside for longer no matter what the weather throughout the year, day or night.