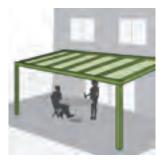

# **Lakeland** Piazza

The Piazza Patio Roof offers the perfect permanent all weather solution.

Made from extruded aluminium and durable polycarbonate, the Piazza Patio Roof is made to measure and arrives ready to assemble. Construction is simple taking no more than 1-2 days by our fully trained, qualified professionals.

#### **Spacious and Durable**

The Piazza Roof spans a maximum width of 7000 mm making it ideal for large spaces or as a covered walkway. Strong and durable aluminium structure, with your choice of glass or polycarbonate roof.