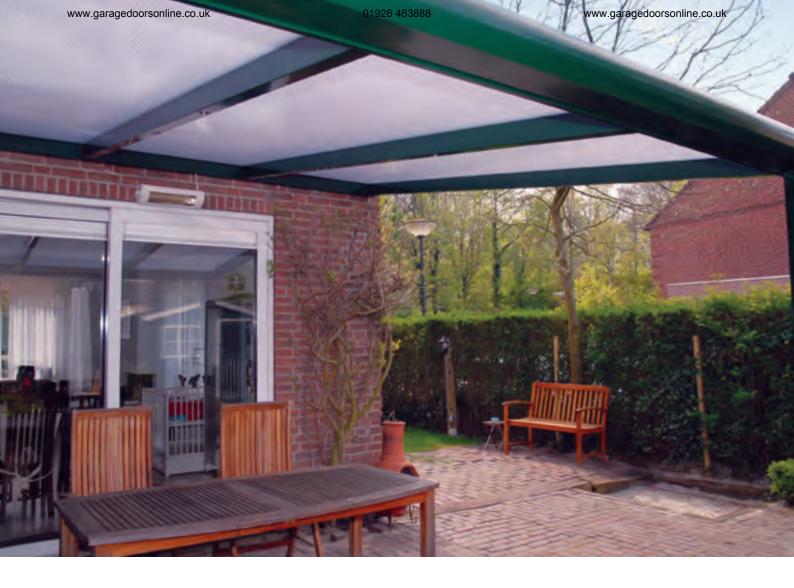

# **Lakeland** Piazza

The Piazza Patio Roof offers the perfect permanent all weather solution.

Made from extruded aluminium and durable polycarbonate, the Piazza Patio Roof is made to measure and arrives ready to assemble. Construction is simple taking no more than 1-2 days by our fully trained, qualified professionals.

#### **Spacious and Durable**

The Piazza Roof spans a maximum width of 7000 mm making it ideal for large spaces or as a covered walkway. Strong and durable aluminium structure, with your choice of glass or polycarbonate roof.

# Piazza for the Home

Getting more from the great outdoors.

Whether you want to wander into the garden with your children or open a book on the patio, with the Piazza roof you'll never have to worry about the weather. With our patio roof protection you can plan a family garden party, or a barbecue with friends, without fearing you'll have to cancel at the last minute. Protect items of value from the elements all year round – from bikes to a hot tub, a caravan to your car.