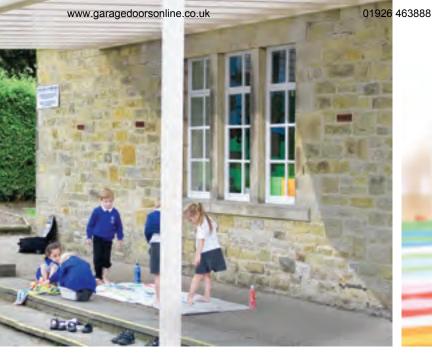

# Piazza for Schools

Bring your learning outside with permanent protection from the elements.

The Piazza Patio Roof is an ideal permanent cover for outside play and learning. The polycarbonate roofing offers UV protection and is fully waterproof, perfect for all weathers. Let children enjoy the freedom of play and learning in the great outdoors safe in the knowledge they are protected from the elements.

### Sizes

- Min width 2500 mm Max width up to 7000 mm
- Min projection 2000 mm Max projection 3000 mm
- Max distance between vertical supports 3500 mm