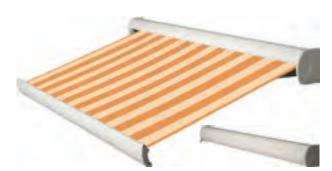

### Create the perfect look for your patio awning.

The design of your awning can really transform the look and feel of your outside space and so it's important to take time choosing from our stunning range of fabrics.

When choosing from the extensive range of fabrics you should consider the atmosphere you wish to create with your new sun awning. Patio canopies in yellow and orange tones create a warming environment whereas blue and greens will set a cooling, calming tone. Choose from plain colours, block stripes and special designs to create the perfect look. For commercial applications ask about our specialist printing services to create an eye catching advertisement for your premises.

Our UK manufactured awnings Windermere and Grasmere are also available with a high performance PVC fabric ideal for commercial applications.

### Even more choice

With many more fabric designs available, make sure you ask your distributor for a fabric swatch book to see the full range of fabric styles, colours and patterns on offer.

#### **Stunning Fabrics**

100s of fabrics to choose from

We have chosen the Giovanardi and Dickson range of fabrics, which are woven from 100% dyed-in-the-mass acrylic fibres, giving exceptional colour fastness against strong sunlight and weather. The fabric is also treated, ensuring complete resistance to water, dirt, oil, grease, algae and mould. This all simply means that the fabric of your awning will be more resistant to fading and deterioration.