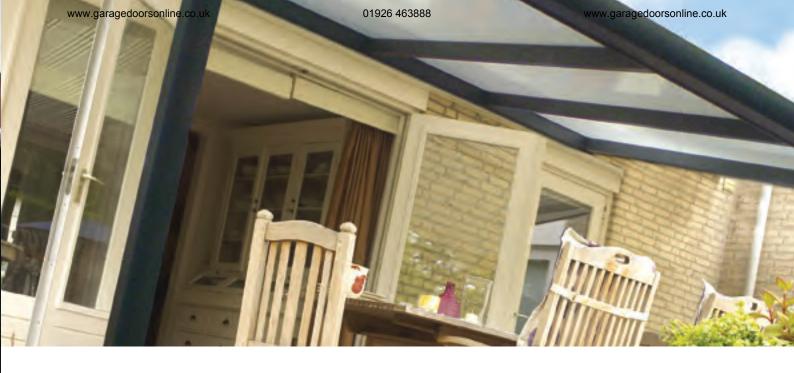

# **Lakeland** Piazza

The Piazza Patio Roof offers the perfect permanent all weather solution.

Made from extruded aluminium and durable polycarbonate, the Piazza Patio Roof is made to measure and arrives ready to assemble. Construction is simple taking no more than 1-2 days by our fully trained, qualified professionals.

#### **Spacious and Durable**

The Piazza Roof spans a maximum width of 7000 mm making it ideal for large spaces or as a covered walkway. Strong and durable aluminium structure, with your choice of glass or polycarbonate roof.