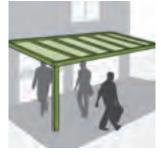

# **Lakeland** Piazza

The Piazza Patio Roof offers the perfect permanent all weather solution.

Made from extruded aluminium and durable polycarbonate, the Piazza Patio Roof is made to measure and arrives ready to assemble. Construction is simple taking no more than 1-2 days by our fully trained, qualified professionals.

#### Residential, Commercial and Education Applications

The Piazza Patio Roof suits a variety of applications, including patio and garden covers for the home and outside dining or smoking shelters for bars, cafes and restaurants. The permanent roof system is also an ideal all weather solution for nurseries and schools to increase functionality of outdoor play spaces.

#### **Spacious and Durable**

The Piazza Roof spans a maximum width of 7000 mm making it ideal for large spaces or as a covered walkway. Strong and durable aluminium structure, with your choice of glass or polycarbonate roof.