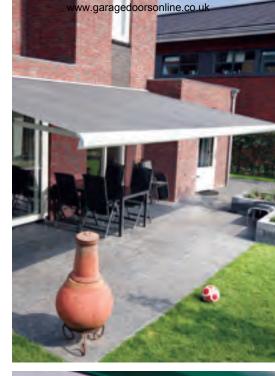

# **Lakeland** Piazza

The Piazza Patio Roof offers the perfect permanent all weather solution.

Made from extruded aluminium and durable polycarbonate, the Piazza Patio Roof is made to measure and arrives ready to assemble. Construction is simple taking no more than 1-2 days by our fully trained, qualified professionals.

#### Residential, Commercial and Education Applications

The Piazza Patio Roof suits a variety of applications, including patio and garden covers for the home and outside dining or smoking shelters for bars, cafes and restaurants. The permanent roof system is also an ideal all weather solution for nurseries and schools to increase functionality of outdoor play spaces.

#### **Spacious and Durable**

The Piazza Roof spans a maximum width of 7000 mm making it ideal for large spaces or as a covered walkway. Strong and durable aluminium structure, with your choice of glass or polycarbonate roof.