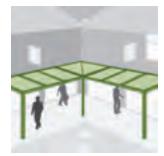

# **Lakeland** Piazza

The Piazza Patio Roof offers the perfect permanent all weather solution.

Made from extruded aluminium and durable polycarbonate, the Piazza Patio Roof is made to measure and arrives ready to assemble. Construction is simple taking no more than 1-2 days by our fully trained, qualified professionals.

#### **Spacious and Durable**

The Piazza Roof spans a maximum width of 7000 mm making it ideal for large spaces or as a covered walkway. Strong and durable aluminium structure, with your choice of glass or polycarbonate roof.

# Piazza for Business

Turn unused outdoor areas into pleasant and profitable spaces.

With the Piazza you can get more value from your outdoor space. Create a place to meet in fresh air, protect your vehicles with a carport, cover an exposed walkway, or invest in a more welcoming entrance for your customers. The Piazza all weather roofing system offers you the chance to get the most from your business space, giving you a permanent and stylish cover for your customers, whilst protecting them from rain and sun.