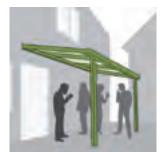

# Piazza for Business

Turn unused outdoor areas into pleasant and profitable spaces.

With the Piazza you can get more value from your outdoor space. Create a place to meet in fresh air, protect your vehicles with a carport, cover an exposed walkway, or invest in a more welcoming entrance for your customers. The Piazza all weather roofing system offers you the chance to get the most from your business space, giving you a permanent and stylish cover for your customers, whilst protecting them from rain and sun.

**Outside Merchandise** 

Bike Shelter

Carport

**Smoking Shelter** 

**Outdoor Space** 

Outdoor Work Area

**Covered Entrance** 

Covered Walkway