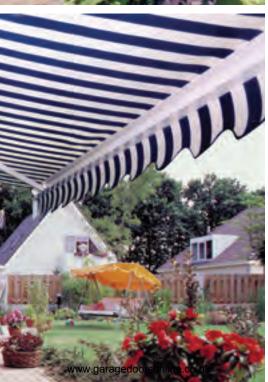

### Create the perfect look for your patio awning.

The design of your awning can really transform the look and feel of your outside space and so it's important to take time choosing from our stunning range of fabrics.

When choosing from the extensive range of fabrics you should consider the atmosphere you wish to create with your new sun awning. Patio canopies in yellow and orange tones create a warming environment whereas blue and greens will set a cooling, calming tone. Choose from plain colours, block stripes and special designs to create the perfect look. For commercial applications ask about our specialist printing services to create an eye catching advertisement for your premises.