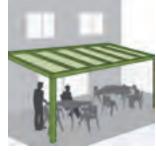

# **Lakeland** Piazza

The Piazza Patio Roof offers the perfect permanent all weather solution.

Made from extruded aluminium and durable polycarbonate, the Piazza Patio Roof is made to measure and arrives ready to assemble. Construction is simple taking no more than 1-2 days by our fully trained, qualified professionals.

#### **Spacious and Durable**

The Piazza Roof spans a maximum width of 7000 mm making it ideal for large spaces or as a covered walkway. Strong and durable aluminium structure, with your choice of glass or polycarbonate roof.