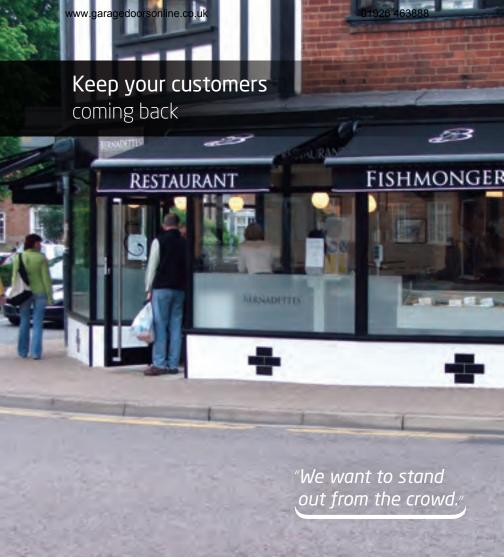

### Extend your reach with a Lakeland Awning.

The high street is packed with shops trying to grab the attention of busy shoppers. Make sure you stand out from the crowd with a Lakeland Awning. Available with a choice of high quality fabrics and with the option of custom printing and colours, we're confident that you'll find a Lakeland Awning which matches and enhances your brand. Our Grasmere and Windermere awnings are available with high performance PVC fabrics which are ideal for commercial use.

Not only does a Lakeland Awning provide an attractive façade for your window display, you can also be safe in the knowledge that any products displayed will be protected from the sun. Fresh produce remains cool and looks enticing, fabrics can be placed into a window without fear of fading and with sun protection at your window, your premises is a more comfortable place to work and shop on the inside too.

For retailers lucky enough to have outdoor space a Lakeland Awning gives you a great opportunity to bring the indoors outdoors. Allowing customers to browse as they pass by gives you a unique opportunity to take advantage of impulse buys and means every passer by becomes a potential customer as they happily take in your products as they pass.

### Retailer choice

- ✓ Show case your products
- Make a statement with an awning promoting your business with our printed options
- ✓ Allows for easy use of outdoor space
- Protect window displays from the sun
- ✓ Create a cool and comfortable ambience inside and out