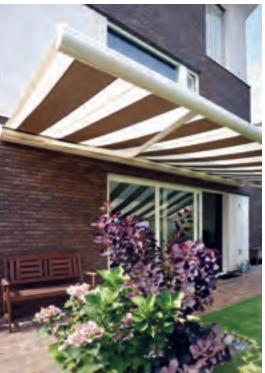

### Create the perfect look for your patio awning.

The design of your awning can really transform the look and feel of your outside space and so it's important to take time choosing from our stunning range of fabrics.

When choosing from the extensive range of fabrics you should consider the atmosphere you wish to create with your new sun awning. Patio canopies in yellow and orange tones create a warming environment whereas blue and greens will set a cooling, calming tone. Choose from plain colours, block stripes and special designs to create the perfect look. For commercial applications ask about our specialist printing services to create an eye catching advertisement for your premises.