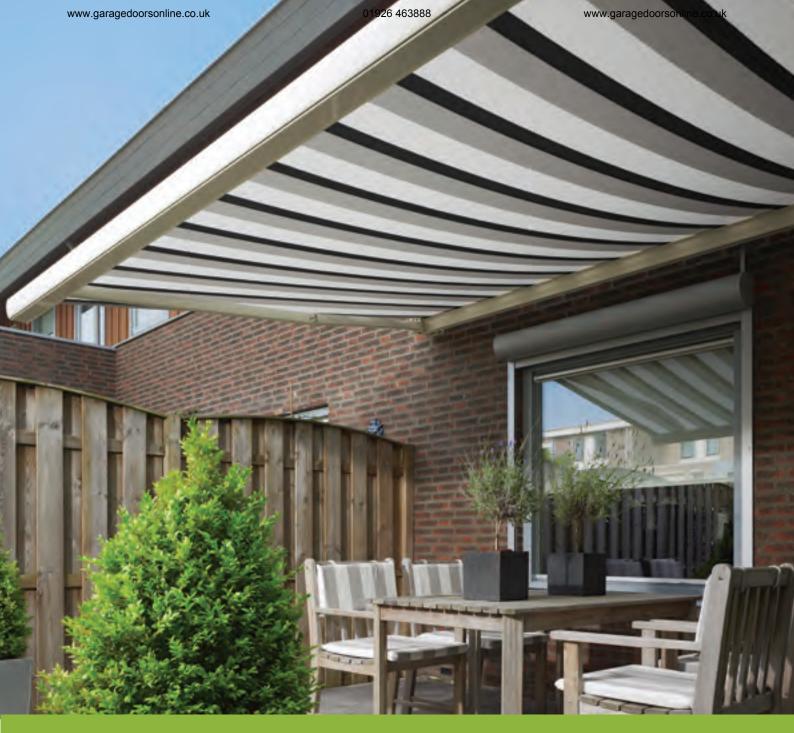

### Add value and aesthetics to your home.

Make the most of outdoor living with a stylish awning offering shade and shelter from the sun. Available in a variety of designs and fabrics, you can choose an awning that complements your home perfectly.

Retractable patio awnings not only provide shade from the sun but also add a distinct look to your home's exterior. With motorised awnings creating an unobstructed shaded area they are the ultimate in convenience, with classic simplicity and beauty.

The Lakeland Awnings collection consists of five models covering a range of prices allowing you to choose the model best suited to your home and budget. With a Lakeland awning, your outdoor space becomes an extension of the indoors. Children can play safely with protection from the sun's harmful rays, you can enjoy entertaining in a cool shaded area that will be the talk of the party or simply enjoy sitting back and having a relaxing moment or two to yourself while the world goes on around you.