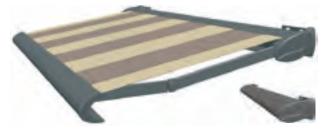

### Windermere

Solid, stylish design ideal for large spaces

The Windermere is the flag ship of the Lakeland Awning range. A compact and attractive olive style casing allows the awning to be discreet when closed, whilst still allowing an awning of up to 6000 mm wide. The perfect awning for entertaining parties large and small.

### Grasmere

The uniquely adjustable and totally versatile awning

The Grasmere, is a new type of awning with a compact design and unique adjusting possibilities. Made from aluminium this awning can be fitted in almost any application and can be mounted to both walls and ceilings. The use of solid folding arms ensures maximum free movement under the awning.

### **Derwent**

#### Robust design, perfect for large spaces

The Derwent's robust design and solid construction results in long-lasting durability. This awning offers ultimate style and engineering and is ideal for frequent or prolonged use. With a maximum width of 7500 mm, this is ideal for making the most of large outdoor spaces.

# Coniston

Perfect for creating the contemporary outside living space

The Coniston, with a unique design and olive shaped end-caps is at the forefront of awning development. A step away from traditional awning design, this creates a defined, modern space with an 'alfresco' atmosphere.

### **Ennerdale**

The timeless design that's a real classic

The Ennerdale is a classic in awning design. The discreet cassette shape ensures that the Ennerdale sits neatly on the façade. This is an ideal choice for those looking for a more traditional design.