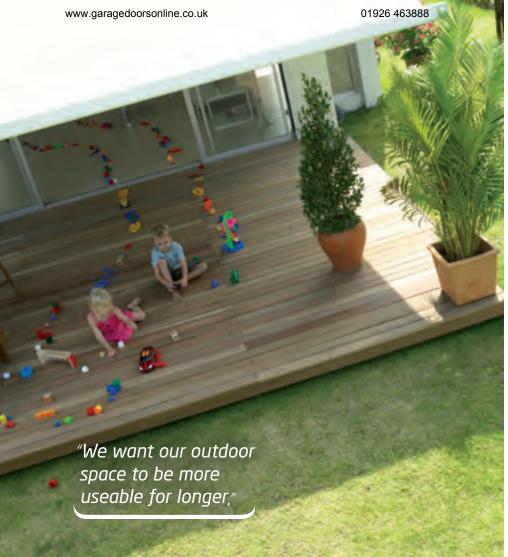

#### Extend the days and seasons

Increase the length of time that you are able to stay outdoors with one of our retractable awnings or permanent roofs. Then extend that even further with accessories such as lighting and heating to help keep you comfortable outside for longer no matter what the weather throughout the year, day or night.

### Make the outdoors your feature

From coffee at sunrise to cocktails at sunset extend the length of time you are able to make use of your outdoor space with a retractable awning. The possibilities for using the space are endless. Accessories such as lighting and heaters allow you to extend the time your outdoor space is used even further.