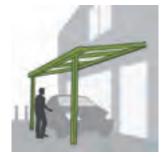

The all weather permanent roof can also provide a unique carport solution. This simple but robust design can cover wide areas with a maximum width of 7000 mm and a maximum panel length of 3500 mm. If you do not have a garage this is the perfect protective and attractive solution for the conscientious vehicle owner.

# Piazza for the Home

Getting more from the great outdoors.

Whether you want to wander into the garden with your children or open a book on the patio, with the Piazza roof you'll never have to worry about the weather. With our patio roof protection you can plan a family garden party, or a barbecue with friends, without fearing you'll have to cancel at the last minute. Protect items of value from the elements all year round – from bikes to a hot tub, a caravan to your car.

Patio Roof

Carport

**Covered Walkway** 

Bike Cover

**Hot Tub Cover** 

**BBQ** Area

**Outdoor Play Area** 

Caravan Cover