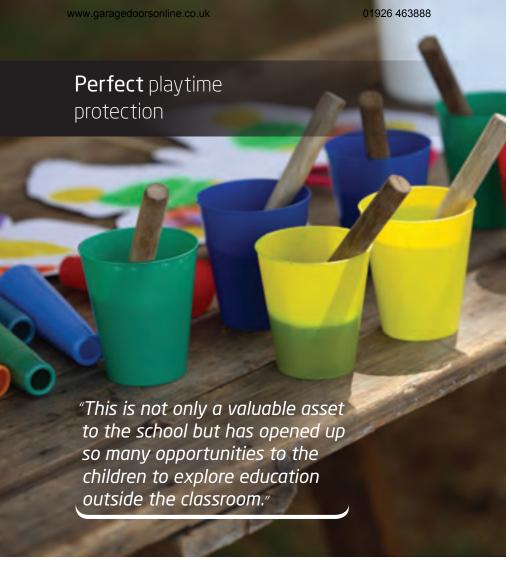

# Schools and Play Groups

Making outdoor play and learning safer on younger skin.

Turn outside areas into pleasant places to sit, play and learn with intelligent retractable awnings. Making the most of outdoor play and learning in a safe environment is second nature at Lakeland Awnings. Our tried and tested shading solutions have undergone numerous tests to ensure they offer maximum protection for younger skin.

A shading solution from Lakeland Awnings will create limitless opportunities for learning and play around the school grounds. The sun's rays can be deceptive as even on overcast days UV rays can have harmful effects on the skin. Lakeland Awnings shading solutions will provide you with peace of mind that children's skin is continually protected allowing you to concentrate on developing outdoor activities for learning and fun.

## **Education choice**

- ✓ Encourage outdoor play
- ✓ Protect young skin from the harmful effects of the sun
- ✓ A stylish and practical addition to the playground
- ✓ Sun and wind sensors allow for automated shading at the touch of a button