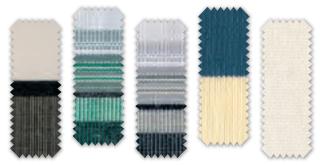

### Create the perfect look for your patio awning.

The design of your awning can really transform the look and feel of your outside space and so it's important to take time choosing from our stunning range of fabrics.

When choosing from the extensive range of fabrics you should consider the atmosphere you wish to create with your new sun awning. Patio canopies in yellow and orange tones create a warming environment whereas blue and greens will set a cooling, calming tone. Choose from plain colours, block stripes and special designs to create the perfect look. For commercial applications ask about our specialist printing services to create an eye catching advertisement for your premises.

### Even more choice

With many more fabric designs available, make sure you ask your distributor for a fabric swatch book to see the full range of fabric styles, colours and patterns on offer.

#### **Stunning Fabrics**

100s of fabrics to choose from

We have chosen the Giovanardi and Dickson range of fabrics, which are woven from 100% dyed-in-the-mass acrylic fibres, giving exceptional colour fastness against strong sunlight and weather. The fabric is also treated, ensuring complete resistance to water, dirt, oil, grease, algae and mould. This all simply means that the fabric of your awning will be more resistant to fading and deterioration.