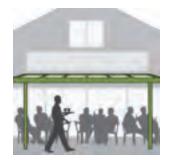

# Piazza for Schools

Bring your learning outside with permanent protection from the elements.

The Piazza Patio Roof is an ideal permanent cover for outside play and learning. The polycarbonate roofing offers UV protection and is fully waterproof, perfect for all weathers. Let children enjoy the freedom of play and learning in the great outdoors safe in the knowledge they are protected from the elements.

### Sizes

- Min width 2500 mm Max width up to 7000 mm
- Min projection 2000 mm Max projection 3000 mm
- Max distance between vertical supports 3500 mm